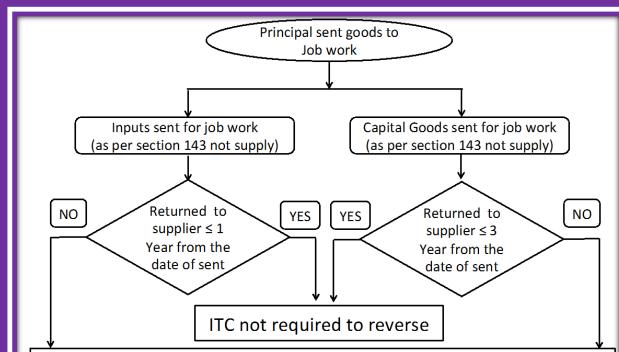

and Machinery | 01.11.2018 |
|---------------------------------------------------------------|------------|
| (Life of Plant and Machinery is five years)                   |            |
| Value of Plant and Machinery excluding GST                    | 20,00,000  |
| GST charged in respect of Plant and Machinery @ 18%           | 3,60,000   |
| Date of supply of Plant and Machinery owing to obsolescence   | 10.01.2020 |
| Value of outward supply of Plant and Machinery                | 12,00,000  |

Determine how much amount of GST to be paid on the supply of such machine.

CMA INTER JUNE 19 EXAM (8 MARKS)

# **CONCEPT 10:**

## INPUT TAX CREDIT: ITC IN JOBWORKSECTION 19

# THE PRINCIPAL IS ALLOWED TO TAKE **INPUT TAX CREDIT ON INPUTS AND CAPITAL GOODS** SENT TO A JOB WORKER FOR JOB WORK.



It will be treated as deemed supply of goods. ITC required to reverse or pay an amount equal to credit availed.

In case of moulds and dies and fixtures, or tools sent out to a jobworker time limit 1 year or 3 years not applicable Sec. 19(7) of the CGST Act, 2017.

Note: time limit of 1 year or 3 years shall be counted from the date of of receipt of inputs or capital goods by the job worker where goods sent directly to jobworker.

- THIS 1 YEAR AND 3 YEARS COUNTING WILL START FROM THE DATE OF DISPATCH IN CASE THE GOODS ARE SENT BY PRINCIPAL TO JOB WORKER.
- AND, IN CASE OF DISPATCH BY SUPPLIER DIRECTLY TO JOB WORKER, COUNTING WILL BEGIN FROM DATE OF RECEIPT BY JOB WORKER AND NOT BY DATE OF DISPATCH.

#### **PRACTICAL EXAMPLES**

1. M/s X Ltd. has supplied inputs to job worker M/s Y Ltd o