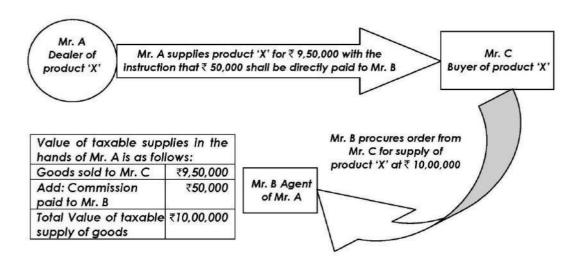

e seller has to collect Tax at Source (TCS) at the rate of 1% from purchaser while selling the specified items or services beyond specified limits. In the given case M/s Sundar Pvt. Ltd. must collect the TCS.
- (c) TCS = Rs.20,000 (i.e. @1% on Rs.20 lakh)
- (d) Value of taxable supply under Section 15 of CGST Act, 2017 is Rs.20 lakh only.
- (e) Invoice price

| Particulars                             | Value in (Rs.) |
|-----------------------------------------|----------------|
| Cost of Motor Vehicle                   | 20,20,000      |
| Add: TCS under Sec 206C of IT Act, 1961 | 20,000         |
| Sub-total                               | 20,20,000      |
| Add: GST 28% on Rs.20 lakh              | 5,60,000       |
| Invoice price                           | 25,80,000      |

#### 0.6



#### O. 7

Mr. A is a seller of furniture. He supplied the furniture for Rs. 5,75,000 to Mr. B with the condition that to remove old furniture from the premises of Mr. B by charging Rs. 5,000. Find the value of taxable supply of goods in the hands of Mr. A.

#### **Answer:**

The value of taxable supply of goods is Rs. 5,80,000.

#### Q. 8

Penal interest charged by the banker for delay in payment of dues is subject to GST. Subsidy directly linked to the price (other than Govt. Subsidies) [Sec. 15(2)(e) of CGST Act, 2017]: Subsidy provided in any form or manner linked to the supply will also be included in the transaction value.

#### Q. 9

Bharat Gas sells cooking gas cylinders. Subsidy directly transferred to the account of the customer. Selling price per cylinder is Rs. 800. Customer