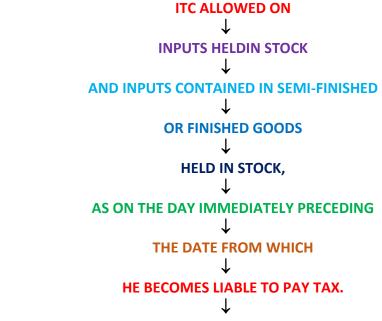

| Хх   |  |
|                                               | Tax on Transaction value u/s 15                                                                                                                                                                                                                                                          | Хх   |  |

ENTITLEMENT OF ITC AT THE TIME OF REGISTRATION/VOLUNTARY REGISTRATION OR SWITCHING TO REGULAR TAX PAYING STATUS OR COMING INTO TAX-PAYING STATUS [SUB-SECTIONS (1) AND (2) OF SECTION 18 READ WITH RULE 40 OF CGST RULES]

#### CASE 1

PERSON WHO HAS APPLIED FOR REGISTRATION WITHIN 30 DAYS FROM THE DATE ON WHICH HE BECOMES LIABLE TO REGISTRATION AND HAS BEEN GRANTED SUCH **REGISTRATION.** 



ITC TO BE AVAILEDWITHIN 1 YEAR FROMTHE DATE OF THEISSUE OF THE TAXINVOICE BY THESUPPLIER.

#### CASE 2

PERSON WHOIS NOTREQUIRED TOREGISTER, BUTOBTAINSVOLUNTARY REGISTRATION



## ITC TO BE AVAILEDWITHIN 1 YEAR FROMTHE DATE OF THEISSUE OF THE TAXINVOICE BY THESUPPLIER.

#### CASE 3

REGISTERED PERSON WHO CEASES TO PAY COMPOSITION TAX AND SWITCHES TO **REGULAR SCHEME** 



ITC ON CAPITAL GOODS WILL BE REDUCED BY 5% PER QUARTER OF A YEAR OR PART OF THE YEAR FROM THE DATE OF INVOICE.

ITC TO BE AVAILED WITHIN 1 YEAR FROM THE DATE OF THE ISSUE OF THE TAX INVOICE BY THE SUPPLIER.

#### CASE 4

REGISTERED PERSON WHOSE EXEMPT SUPPLIES BECOME TAXABLE SUPPLIES



CA RAGHAV GOEL 51

## ITC TO BE AVAILED WITHIN 1 YEAR FROM THE DATE OF THE ISSUE OF THE TAX INVOICE BY THE SUPPLIER.

#### NOTE:

In al