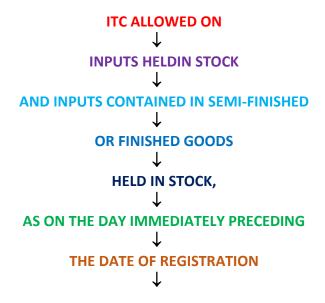

| Хх   |  |

ENTITLEMENT OF ITC AT THE TIME OF REGISTRATION/VOLUNTARY REGISTRATION OR SWITCHING TO REGULAR TAX PAYING STATUS OR COMING INTO TAX-PAYING STATUS [SUB-SECTIONS (1) AND (2) OF SECTION 18 READ WITH RULE 40 OF CGST RULES]

#### CASE 1

PERSON WHO HAS APPLIED FOR REGISTRATION WITHIN 30 DAYS FROM THE DATE ON WHICH HE BECOMES LIABLE TO REGISTRATION AND HAS BEEN GRANTED SUCH **REGISTRATION.** 



ITC TO BE AVAILEDWITHIN 1 YEAR FROMTHE DATE OF THEISSUE OF THE TAXINVOICE BY THESUPPLIER.

#### CASE 2

PERSON WHOIS NOTREQUIRED TOREGISTER, BUTOBTAINSVOLUNTARY REGISTRATION



## ITC TO BE AVAILEDWITHIN 1 YEAR FROMTHE DATE OF THEISSUE OF THE TAXINVOICE BY THESUPPLIER.

#### CASE 3

REGISTERED PERSON WHO CEASES TO PAY COMPOSITION TAX AND SWITCHES TO **REGULAR SCHEME** 



ITC ON CAPITAL GOODS WILL BE REDUCED BY 5% PER QUARTER OF A YEAR OR PART OF THE YEAR FROM THE DATE OF INVOICE.

ITC TO BE AVAILED WITHIN 1 YEAR FROM THE DATE OF THE ISSUE OF THE TAX INVOICE BY THE SUPPLIER.

#### CASE 4

REGISTERED PERSON WHOSE EXEMPT SUPPLIES BECOME TAXABLE SUPPLIES



CA RAGHAV GOEL 51

## ITC TO BE AVAILED WITHIN 1 YEAR FROM THE DATE OF THE ISSUE OF THE TAX INVOICE BY THE SUPPLIER.

#### NOTE:

In all the above 4 cases, the registered person has to make an electronic declaration in the prescribed form on the common portal, clearly specifying the details relating to the inpu