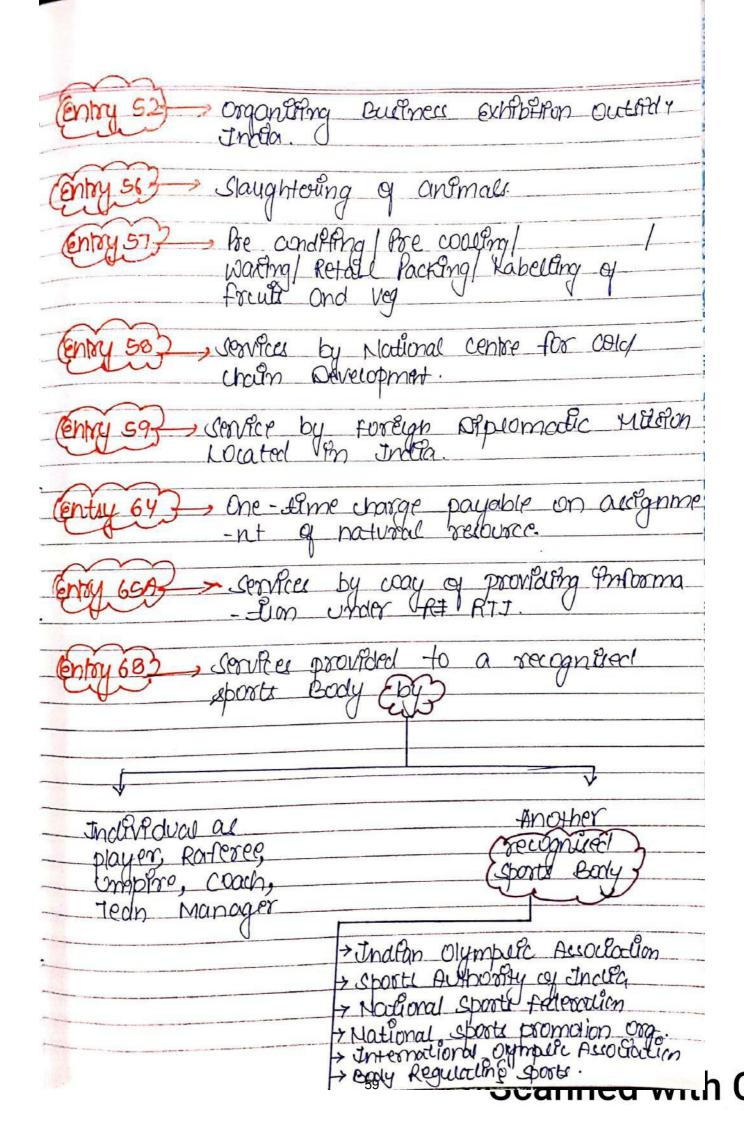

po to report and Bhotan<br>Chandhocked Countried                                         |
| Entry 12,2 Renting of Revidential Dwelling use as residence.                                                     |
| Entry 14 > Hotel, Inn, Guest House, club, com for residential purpose below 1000 per day or equivalent           |
| (Entry 19) -> Transport of Goods by afrosoft<br>sum a place outside India<br>apto custom Station of creasures    |
| to carry more than 12 Pax to govern  -ment.                                                                      |
| a. Girthng on htre a motor vehicle<br>to carry more than 12 Pax. to<br>GTA                                       |
| 3. GRANG ON HOTE a motor vehicle<br>to Carry more than 12 Par to<br>Educational Institute upto Higher Secondary. |

57





| Centry 72) Services provided to government under a training programme funded by government.