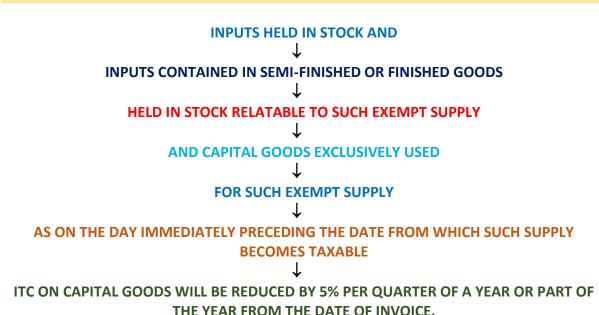

D FOR REGISTRATION WITHIN 30 DAYS FROM THE DATE ON WHICH HE BECOMES LIABLE TO REGISTRATION AND HAS BEEN GRANTED SUCH **REGISTRATION.** 



ITC TO BE AVAILEDWITHIN 1 YEAR FROMTHE DATE OF THEISSUE OF THE TAXINVOICE BY THESUPPLIER.

#### CASE 2

PERSON WHOIS NOTREQUIRED TOREGISTER, BUTOBTAINSVOLUNTARY REGISTRATION



## ITC TO BE AVAILEDWITHIN 1 YEAR FROMTHE DATE OF THEISSUE OF THE TAXINVOICE BY THESUPPLIER.

#### CASE 3

REGISTERED PERSON WHO CEASES TO PAY COMPOSITION TAX AND SWITCHES TO **REGULAR SCHEME** 



ITC ON CAPITAL GOODS WILL BE REDUCED BY 5% PER QUARTER OF A YEAR OR PART OF THE YEAR FROM THE DATE OF INVOICE.

ITC TO BE AVAILED WITHIN 1 YEAR FROM THE DATE OF THE ISSUE OF THE TAX INVOICE BY THE SUPPLIER.

#### CASE 4

REGISTERED PERSON WHOSE EXEMPT SUPPLIES BECOME TAXABLE SUPPLIES



CA RAGHAV GOEL 51

## ITC TO BE AVAILED WITHIN 1 YEAR FROM THE DATE OF THE ISSUE OF THE TAX INVOICE BY THE SUPPLIER.

#### NOTE:

In all the above 4 cases, the registered person has to make an electronic declaration in the prescribed form on the common portal, clearly specifying the details relating to the inputs held in stock, inputs contained in semi-finished or finished goods held in stock and capital goods.

The declaration is to be filed within 30 days (extendable by Commissioner/Commissioner of State GST/Commissioner of UTGST) from the date when the registered person becomes eligible to avail ITC.

If the claim of ITC pertaining to CGST, SGST/UTGST, IGST put together exceeds `2,00,000, the declaration needs to be certified by a practicing Chartered Accountant/Cost Accountant.

# RE