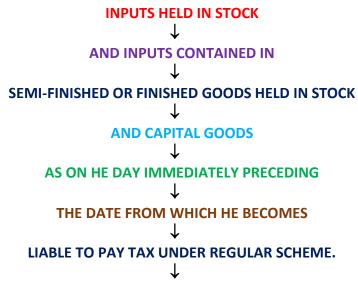

| Хх   |  |

ENTITLEMENT OF ITC AT THE TIME OF REGISTRATION/VOLUNTARY REGISTRATION OR SWITCHING TO REGULAR TAX PAYING STATUS OR COMING INTO TAX-PAYING STATUS [SUB-SECTIONS (1) AND (2) OF SECTION 18 READ WITH RULE 40 OF CGST RULES]

#### CASE 1

PERSON WHO HAS APPLIED FOR REGISTRATION WITHIN 30 DAYS FROM THE DATE ON WHICH HE BECOMES LIABLE TO REGISTRATION AND HAS BEEN GRANTED SUCH **REGISTRATION.** 



ITC TO BE AVAILEDWITHIN 1 YEAR FROMTHE DATE OF THEISSUE OF THE TAXINVOICE BY THESUPPLIER.

#### CASE 2

PERSON WHOIS NOTREQUIRED TOREGISTER, BUTOBTAINSVOLUNTARY REGISTRATION



## ITC TO BE AVAILEDWITHIN 1 YEAR FROMTHE DATE OF THEISSUE OF THE TAXINVOICE BY THESUPPLIER.

#### CASE 3

REGISTERED PERSON WHO CEASES TO PAY COMPOSITION TAX AND SWITCHES TO **REGULAR SCHEME** 



ITC ON CAPITAL GOODS WILL BE REDUCED BY 5% PER QUARTER OF A YEAR OR PART OF THE YEAR FROM THE DATE OF INVOICE.

ITC TO BE AVAILED WITHIN 1 YEAR FROM THE DATE OF THE ISSUE OF THE TAX INVOICE BY THE SUPPLIER.

#### CASE 4

REGISTERED PERSON WHOSE EXEMPT SUPPLIES BECOME TAXABLE SUPPLIES



CA RAGHAV GOEL 51

## ITC TO BE AVAILED WITHIN 1 YEAR FROM THE DATE OF THE ISSUE OF THE TAX INVOICE BY THE SUPPLIER.

#### NOTE:

In all the above 4 cases, the registered person has to make an electronic declaration in the prescribed form on the common portal, clearly specifying the details relating to the inputs held in stock, inputs contained in semi-finished or finished goods held in stock and capital goods.

The declaration is to be filed within 30 days (extendable by Commissioner/Commissioner of Stat