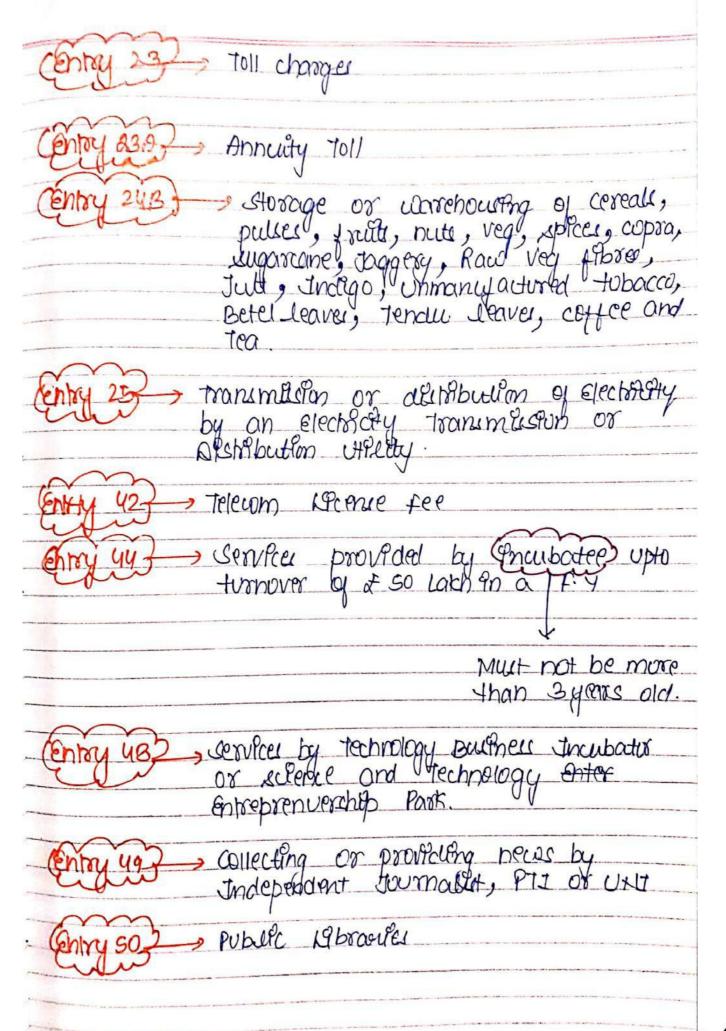

ompo to report and Bhotan<br>Chandhocked Countried                                         |
| Entry 12,2 Renting of Revidential Dwelling use as residence.                                                     |
| Entry 14 > Hotel, Inn, Guest House, club, com for residential purpose below 1000 per day or equivalent           |
| (Entry 19) -> Transport of Goods by afrosoft<br>sum a place outside India<br>apto custom Station of creasures    |
| to carry more than 12 Pax to govern  -ment.                                                                      |
| a. Girthng on htre a motor vehicle<br>to carry more than 12 Pax. to<br>GTA                                       |
| 3. GRANG ON HOTE a motor vehicle<br>to Carry more than 12 Par to<br>Educational Institute upto Higher Secondary. |

57





| Centry 72) Services provided to government under a training programme funded by government.