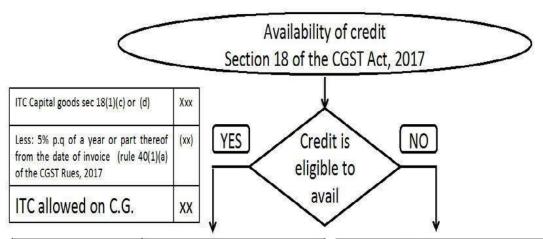

E**

AND LIST OF INELIGIBLE ITC,

**AVAILED ITC OF INPUT SUPPLIES** 

**NEEDSTO BE REVERSED** 

ON SUBSEQUENT OCCURRENCE OF

#### THE BELOW-MENTIONED EVENT:

- 1. RECIPIENT OF SUPPLY DOESN'T PAY TO THE SUPPLIER WITHIN 180 DAYS OF ISSUE OF THE INVOICE.
- 2. RECIPIENT OF SUPPLY USES INPUT GOODS/SERVICES FOR ANY PURPOSE OTHER THAN **BUSINESS OR FOR SUPPLYING EXEMPTED SUPPLIES [LIKE PERSONAL USE]**
- 3. RECIPIENT OF SUPPLY USES CAPITAL GOODS FOR ANY PURPOSE OTHER THAN BUSINESS OR FOR SUPPLYING EXEMPTED SUPPLIES
- 4. A PERSON TRANSFER HIS REGULAR GST REGISTRATION INTO COMPOSITE SCHEME [U/S 18(4)] OR CANCELS GST REGISTRATION [U/S 29(5)]
- 5. A PERSON SELLS CAPITAL GOOD OR PLANT AND MACHINERY [U/S 18(6)].

# **CONCEPT 9:**

# **INPUT TAX CREDIT: ITC IN SPECIAL CICRCUMSTANCES**

# **SECTION 18**



| Provision                                                                                                                                       | Goods eligible for ITC                                                                                                                                                                                                                 |
|-------------------------------------------------------------------------------------------------------------------------------------------------|----------------------------------------------------------------------------------------------------------------------------------------------------------------------------------------------------------------------------------------|
| Sec. 18(1)(a): Person got register