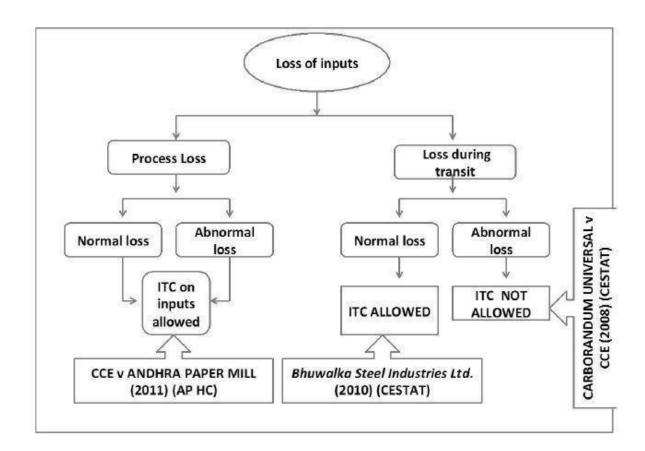

AX CREDIT: CONDITIONS TO AVAIL ITC SECTION 16**

- 1. HE SHOULD BE IN POSSESSION OF A TAX INVOICE OR DEBIT NOTE ISSUED BY A SUPPLIER REGISTERED UNDER THIS ACT, OR SUCH OTHER TAX PAYING DOCUMENTS AS MAY BE PRESCRIBED.
- 2. HE HAS RECEIVED THE GOODS OR SERVICES OR BOTH, PROVIDED THAT WHERE THE GOODS AGAINST AN INVOICE ARE RECEIVED IN LOTS OR INSTALMENTS, THE REGISTERED PERSONSHALL BE ENTITLED TO TAKE CREDIT UPON RECEIPT OF THE LAST LOT OR INSTALMENT.
- 3. THE TAX CHARGED IN RESPECT OF SUCH SUPPLY HAS BEEN ACTUALLY PAIDTO THE GOVERNMENT. EITHER IN CASH OR THROUGH UTILISATION OF INPUT TAX CREDIT ADMISSIBLE IN RESPECT OF THE SAIDSUPPLY.
- 4. HE HAS FURNISHED THE RETURN.
- 5. HE HAS MADE THE PAYMENT TO SUPPLIER WITHIN 180 DAYS FROM THE DATE OF INVOICE.
- 6. LOSS OF INPUT IS TREATED AS FOLLOWS:



7. TAXABLE PERSON SHALL NOT CLAIM DEPRECIATION ON TAX COMPONENT OF THE COST OF CAPITAL GOODS UNDER THE PROVISIONSOF THE INCOME TAX ACT, 1961. IF THE DEPRECIATION UNDER SECTION 32 OF THE INCOME TAX ACT, 1961 IS CLAIMED ON THE TAXCOMPONENT BY CAPITALIZING WITH THE COST OF CAPITAL GOODS, INPUT TAX CREDIT SHALL NOT BEALLOWED.

#### PRACTICAL EXAMPLES

1. M/S C LTD CHENNAI PROCURED GOODS 10,000 KGS @ ` 100 PER KG. FROM M/S D LTD OF DELHI. THESE GOODS CAME TO M/SC LTD OF CHENNAI IN THE FOLLOWING MANNER:

| DATE OF              | NO. OF KG  | DATE OF              | NORMAL     | ABNORMAL   | NO. OF KG |
|----------------------|------------|----------------------|------------|------------|-----------|
| DISPATCH             | DISPATCHED | RECEIPT              | LOSS IN    | LOSS IN    | RECEIVED