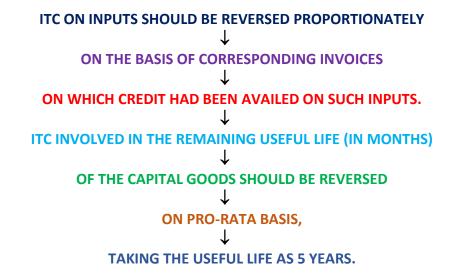

In all the above 4 cases, the registered person has to make an electronic declaration in the prescribed form on the common portal, clearly specifying the details relating to the inputs held in stock, inputs contained in semi-finished or finished goods held in stock and capital goods.

The declaration is to be filed within 30 days (extendable by Commissioner/Commissioner of State GST/Commissioner of UTGST) from the date when the registered person becomes eligible to avail ITC.

If the claim of ITC pertaining to CGST, SGST/UTGST, IGST put together exceeds `2,00,000, the declaration needs to be certified by a practicing Chartered Accountant/Cost Accountant.

# REVERSAL OF ITC ON SWITCHING TO COMPOSITION LEVY OR EXIT **FROM TAX PAYING STATUS** [SECTION 18(4) READ WITH RULE 44 OF CGST RULES]



#### **EXAMPLE**

Capital goods have been in use for 4 years, 6 month and 15 days.

The useful remaining life in months = 5 months ignoring a part of the month.

ITC taken on such capital goods = C

ITC attributable to remaining useful life =  $C \times 5/60$ 

# AMOUNT PAYABLE ON SUPPLY OF CAPITAL GOODS OR PLANT AND MACHINERY ON WHICH ITC HAS BEEN TAKEN [SECTION 18(6) READ WITH RULE 40(2) & RULE 44(6) OF CGST RULES]

IF CAPITAL GOODS OR PLANT AND MACHINERY

ON WHICH ITC HAS BEEN TAKEN ARE

SUPPLIED OUTWARD BY THE REGISTERED PERSON,

HE MUST PAY AN AMOUNT THAT IS

THE HIGHER OF THE FOLLOWING:

lacklash itc taken on such goods reduced lacklash tax on transaction value BY 5% PER QUARTER OF A YEAR OR PART THEREOF FROM THE DATE OF ISSUE OF INVOICE FOR SUCH GOODS (I.E., ITC PERTAINING TO REMA